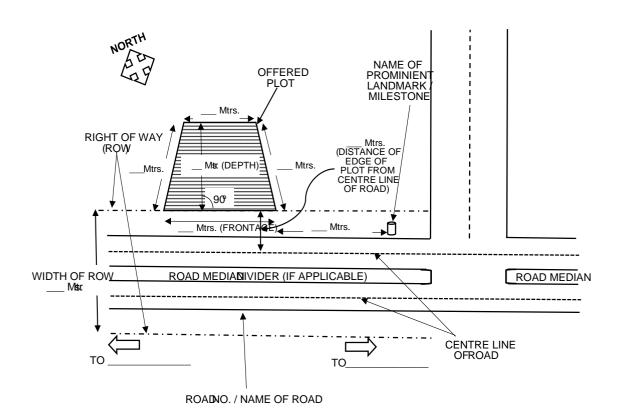

#### SAMPLE SITE MAP / LAYOUT SKETCH OF OFFERED PLOT OF LAND ALONG WITH DIMENSIONS

| 4 4 1 11 11                                                              |                                 |                                |  |  |  |
|--------------------------------------------------------------------------|---------------------------------|--------------------------------|--|--|--|
| 1. Advertised Location:                                                  |                                 |                                |  |  |  |
|                                                                          |                                 |                                |  |  |  |
| 2. Offered Plot Details:                                                 |                                 |                                |  |  |  |
| a. Plot No.: (Khasara/Khatauni/Patta/Dag/Gatta/Gut/Survey/Plot no. etc.) |                                 |                                |  |  |  |
| b. Revenue Village:                                                      | c. Tehsil:                      | d. Disctrict:                  |  |  |  |
| e. State:                                                                |                                 |                                |  |  |  |
| 3. Plot Dimension: Frontage                                              | Meters, Depth Meters, Ar        | ea Sq. Meters                  |  |  |  |
| 4. Distance Of Plot From Prom                                            | inent Landmark: Met             | ters From (name of             |  |  |  |
| Landmark)                                                                |                                 |                                |  |  |  |
| 5. Distance Of Edge Of Plot (Along                                       | g Front Of Plot) From Centre Li | ne Of Road: Meters             |  |  |  |
| 6. Width Of Right Of Way (Row) (                                         | of Road: Meters                 |                                |  |  |  |
|                                                                          |                                 |                                |  |  |  |
| 7. Name / Number Of Road Abutt                                           | ing Offered Plot: (NH/SH/MDR    | /ODR/Road No. Or Name Of Road) |  |  |  |
|                                                                          |                                 |                                |  |  |  |